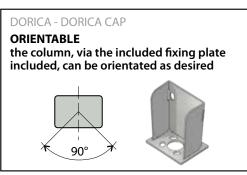

#### **Universal aluminum columns**

Aluminium columns series designed to provide a strong, durable and practical product for installing photocells, keypads, etc.

DORICA - DORICA CAP

FIXING PLATE

ZERO ENCUMBRANCE

the steel fixing plate does not protrudes laterally in relation to the column