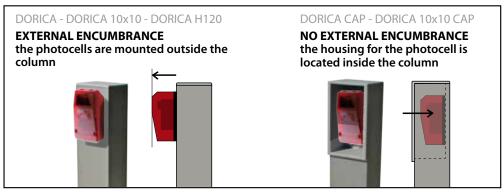

#### **DORICA 10x10**

NEUTRAL UNIVERSAL aluminium column 52x70x533h mm WITH EXTERNAL FIXING BASE 100x100 mm

## **DORICA 10x10 CAP**

UNIVERSAL aluminium column
52x70x533h mm
WITH HOUSING FOR PHOTOCELL
AND EXTERNAL FIXING BASE 100x100 mm

DORICA 10x10 CAP Column with housing for photocell

h=533mm with fixing base

# **DORICA H120**

NEUTRAL UNIVERSAL aluminium column 52x70x1200h mm WITH EXTERNAL FIXING BASE 150x150 mm