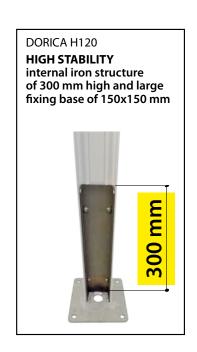

# **DORICA H120**

NEUTRAL UNIVERSAL aluminium column 52x70x1200h mm WITH EXTERNAL FIXING BASE 150x150 mm