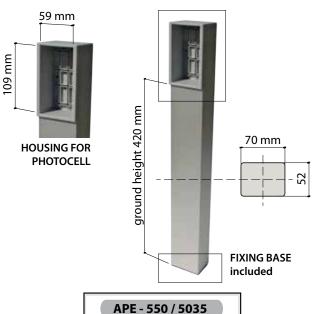

### **DORICA CAP**

UNIVERSAL aluminium column 52x70x533h mm WITH HOUSING FOR PHOTOCELL

DORICA CAP Column with housing for photocell h=533mm