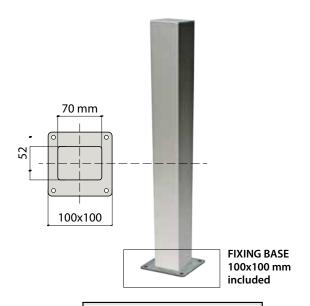

#### **DORICA 10x10**

NEUTRAL UNIVERSAL aluminium column 52x70x533h mm WITH EXTERNAL FIXING BASE 100x100 mm

#### **APE - 550 / 5060**

DORICA 10x10 Neutral aluminium column h=533 mm with fixing base