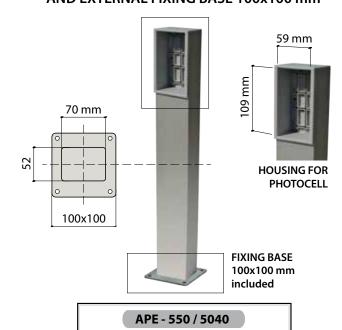

## **DORICA 10x10 CAP**

UNIVERSAL aluminium column
52x70x533h mm
WITH HOUSING FOR PHOTOCELL
AND EXTERNAL FIXING BASE 100x100 mm

DORICA 10x10 CAP Column with housing for photocell

h=533mm with fixing base

#### **APE - 550 / 5060**

DORICA 10x10 Neutral aluminium column h=533 mm with fixing base