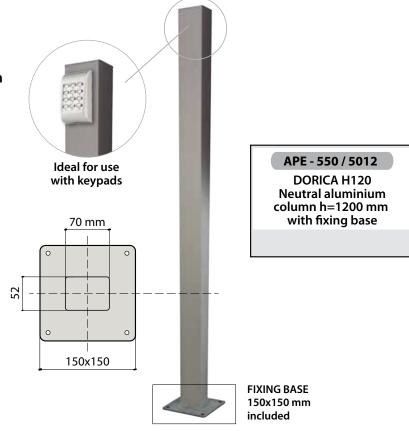

# **DORICA H120**

NEUTRAL UNIVERSAL aluminium column 52x70x1200h mm WITH EXTERNAL FIXING BASE 150x150 mm