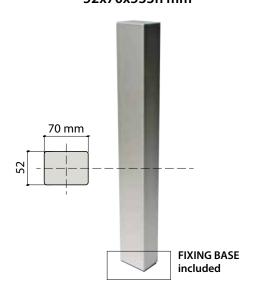

# **DORICA**

NEUTRAL UNIVERSAL aluminium column 52x70x533h mm

APE - 550 / 5050 DORICA Neutral aluminium column h=533mm